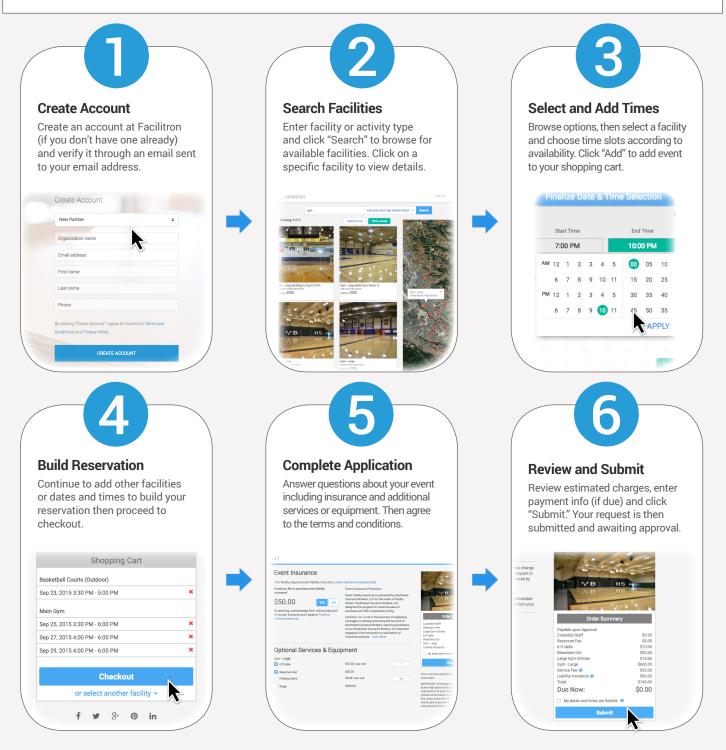

## **Quick Start Guide**

**Requesting a facility is easy.** Simply search by facility or activity type and browse the search results. Create a reservation request with dates and times, then checkout. Fill out the application, payment info and submit.

Fees presented during checkout are calculated per the Facility Owner Organization's policy for the particular rate schedule, time and date of a request. These estimates may include services not specifically requested (but required) - such as custodial or utilities. All fees are reviewed by the Facility Owner Organizations at the time of approval and can be changed by the facility administrator. Adjustments will be reflected at the time of approval.